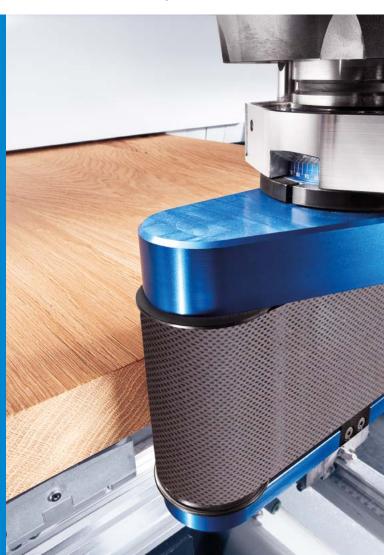

#### FLOATING EXACT MACHINING

- Drilling, milling and sawing operations adapted to the surface
- Exact, even results by the compensation of any plate tolerances or clamping inaccuracies

FLOATING H S Horizontal floating trimming unit

FLOATING V C Vertical floating trimming unit