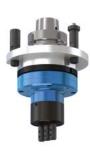

#### FLOATING EXACT MACHINING

- Drilling, milling and sawing operations adapted to the surface
- Exact, even results by the compensation of any plate tolerances or clamping inaccuracies

FLOATING H S Horizontal floating trimming unit

FLOATING V C Vertical floating trimming unit