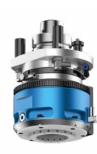

# CONNECTING GROOVE / TRIPLE HOLES

- Short machining times
- The machining process can be implemented directly in the CAD planning
- Groove depth is traced exactly from the workpiece surface <sup>1</sup>
- Triple holes in one machining step <sup>2</sup>

<sup>1</sup> FLOATING H Tenso Horizontal floating trimming unit for vertical grooves for Tenso P-14 connecting fitting

<sup>2</sup> MULTI V3 Cabineo Vertical multi-spindle head for machining pockets for Cabineo connecting fitting