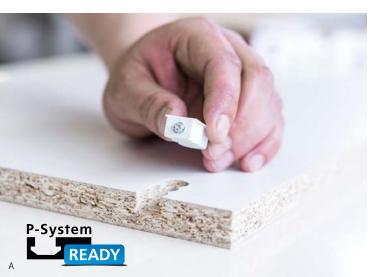

© A: Lamello AG Verbindungstechnik

# CONNECTING GROOVE / TRIPLE HOLES

- Short machining times
- The machining process can be implemented directly in the CAD planning
- Groove depth is traced exactly from the workpiece surface <sup>1</sup>
- Triple holes in one machining step <sup>2</sup>