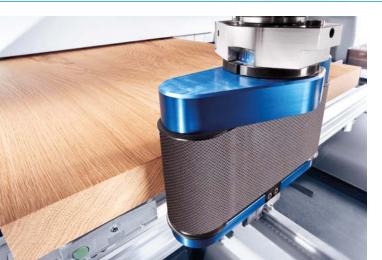

#### FLOATING EXACT MACHINING

- Drilling, milling and sawing operations adapted to the surface
- Exact, even results by the compensation of any plate tolerances or clamping inaccuracies

FLOATING H S Horizontal floating trimming unit

### SANDING PERFECT SURFACE

- Complete machining on the CNC machine
- High sanding performance
- High surface quality

COLLEVO +
Belt sanding unit for flat surfaces, exterior and inside roundings

SIMOLO
Orbital sanding unit
for flat surfaces, convex
and concave surfaces