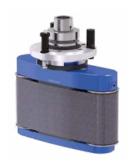

# CONNECTING GROOVE / TRIPLE HOLES

- Short machining times
- The machining process can be implemented directly in the CAD planning
- Groove depth is traced exactly from the workpiece surface <sup>1</sup>
- Triple holes in one machining step <sup>2</sup>

<sup>1</sup> FLOATING H Tenso Horizontal floating trimming unit for vertical grooves for Tenso P-14 connecting fitting

<sup>2</sup> MULTI V3 Cabineo Vertical multi-spindle head for machining pockets for Cabineo connecting fitting