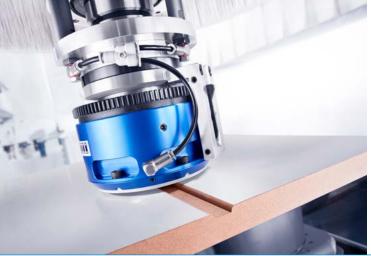

# CONNECTING GROOVE / TRIPLE HOLES

- Short machining times
- The machining process can be implemented directly in the CAD planning
- Groove depth is traced exactly from the workpiece surface <sup>1</sup>
- Triple holes in one machining step <sup>2</sup>

<sup>1</sup> FLOATING H Tenso Horizontal floating trimming unit for vertical grooves for Tenso P-14 connecting fitting

<sup>2</sup> MULTI V3 Cabineo Vertical multi-spindle head for machining pockets for Cabineo connecting fitting