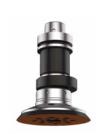

#### FLOATING EXACT MACHINING

- Drilling, milling and sawing operations adapted to the surface
- Exact, even results by the compensation of any plate tolerances or clamping inaccuracies

FLOATING H S Horizontal floating trimming unit

FLOATING V C Vertical floating trimming unit